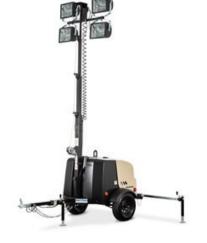

| Make             | Model                         | Serial Number            | Quantity |                   | Price       |
|------------------|-------------------------------|--------------------------|----------|-------------------|-------------|
| Doosan           | LCV6WKUB-60hz                 |                          | 1        | List              | \$18,833.00 |
|                  |                               |                          |          | NJPA Discount 36% | \$6,779.88  |
|                  |                               |                          |          | Subtotal          | \$12,053.12 |
| This unit is quo | oted using the Sourcewell(NJF | PA) contract #041719-CEC |          |                   |             |
|                  |                               |                          |          | Freight           | \$315.00    |
|                  |                               |                          |          | PDI               | \$300.00    |
|                  |                               |                          | Steel Su | urcharge          | \$326.00    |

| Equipment Specs      | Trade - In |       |       |               |             |
|----------------------|------------|-------|-------|---------------|-------------|
| LCV6WKUB Light Tower | Make       | Model | Hours | Serial Number | Trade Value |
| LED Bulbs            |            |       |       |               | \$0.00      |