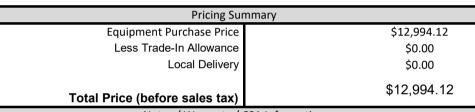

| Make             | Model                         | Serial Number            | Quantity |                   | Price       |
|------------------|-------------------------------|--------------------------|----------|-------------------|-------------|
| Doosan           | LCV6WKUB-60hz                 |                          | 1        | List              | \$18,833.00 |
|                  |                               |                          |          | NJPA Discount 36% | \$6,779.88  |
|                  |                               |                          |          | Subtotal          | \$12,053.12 |
| This unit is quo | oted using the Sourcewell(NJF | PA) contract #041719-CEC |          |                   |             |
|                  |                               |                          |          | Freight           | \$315.00    |
|                  |                               |                          |          | PDI               | \$300.00    |
|                  |                               |                          | Steel Su | urcharge          | \$326.00    |

| Equipment Specs      | Trade - In |       |       |               |             |
|----------------------|------------|-------|-------|---------------|-------------|
| LCV6WKUB Light Tower | Make       | Model | Hours | Serial Number | Trade Value |
| LED Bulbs            |            |       |       |               | \$0.00      |